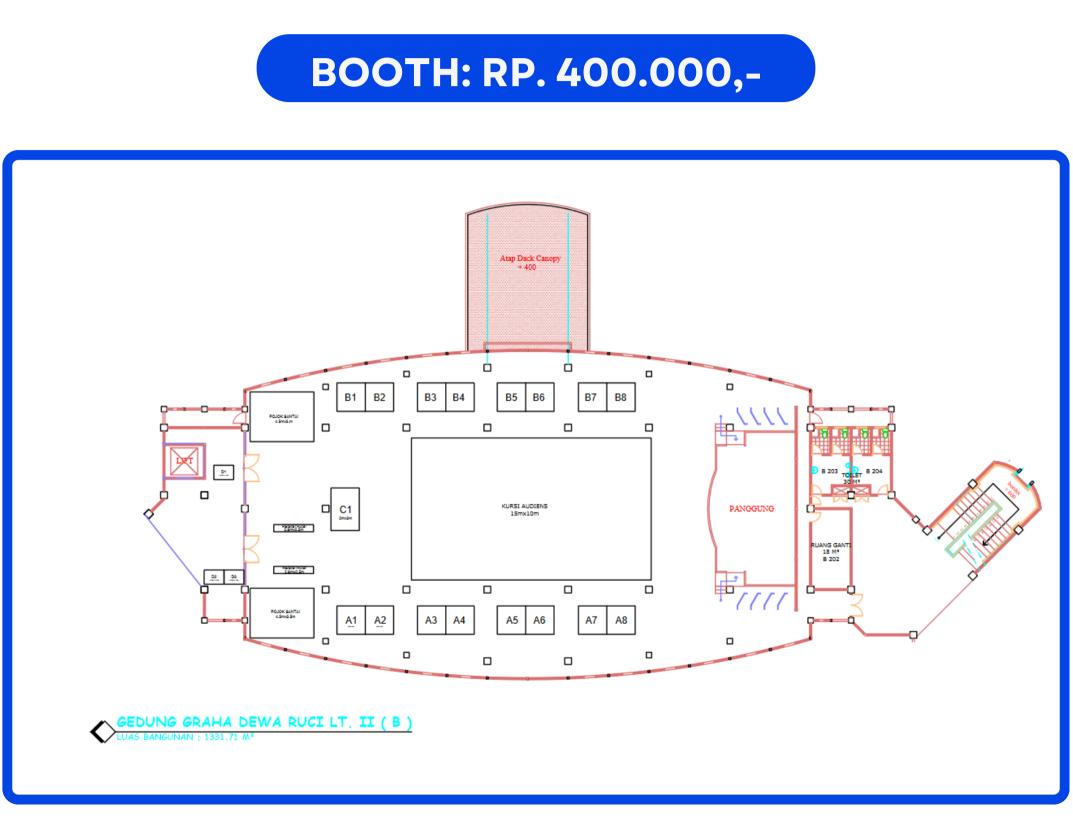

two days with a total of 15 booths will not only showcase the latest technology, but also provide networking opportunities. By putting all the shows together, it will be deliver a synergistic effort among the industries to attract an event bigger participation for both exhibitors

### WHERE

The Marine Industrial Expo will be held at Grha Dewaruci, which is located in the campus area of Shipbuilding Institute of Polytechnic Surabaya.







## **DETAIL EVENT SCHEDULE MIE**



Marine Industrial Expo and National Seminar "The Power of Growth Mindset"

Meet professionals who will help you seeking for the most relevant and innovative solutions regarding the smart cities sector.



### **OPEN TO PUBLIC**



# **BOOTH INFORMATION**



### 1. BOOTH FACILITY: (3 X 2)







## **2. BOOTH PRICE**







## **ONLINE REGISTRATION BOOTH**

https://bit.ly/PendaftaranMarineIndustrialExpo2024

# **CONTACT PERSON**

Jafar : 082229348915

Ghesa : 081326315022







# "CALLING ALL CREATIVE MINDS! EXHIBIT YOUR COMPANY AND IDEAS AT OUR UPCOMING MARINE INDUSTRIAL EXPO."

www.ikatpk.ppns.org