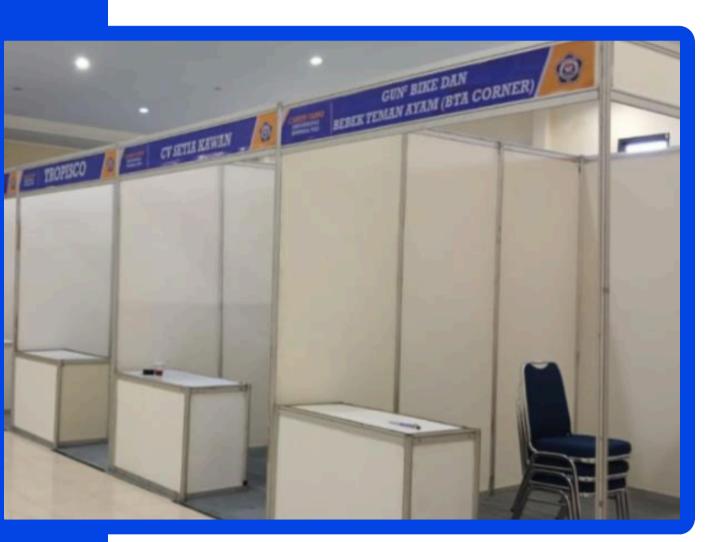

ndustries' needs in Indonesia. The exhibition will be held for two days with a total of 15 booths will not only showcase the latest technology, but also provide networking opportunities. By putting all the shows together, it will be deliver a synergistic effort among the industries to attract an event bigger participation for both exhibitors

### WHERE

The Marine Industrial Expo will be held at Grha Dewaruci, which is located in the campus area of Shipbuilding Institute of Polytechnic Surabaya.







## **DETAIL EVENT SCHEDULE MIE**



Marine Industrial Expo and National Seminar "The Power of Growth Mindset"

Meet professionals who will help you seeking for the most relevant and innovative solutions regarding the smart cities sector.



### **OPEN TO PUBLIC**



# **BOOTH INFORMATION**



### 1. BOOTH FACILITY: (3 X 2)







## **2. BOOTH PRICE**







## **ONLINE REGISTRATION BOOTH**

https://bit.ly/PendaftaranMarineIndustrialExpo2024

# **CONTACT PERSON**

Jafar : 082229348915

Ghesa : 081326315022







# "CALLING ALL CREATIVE MINDS! EXHIBIT YOUR COMPANY AND IDEAS AT OUR UPCOMING MARINE INDUSTRIAL EXPO."

www.ikatpk.ppns.org