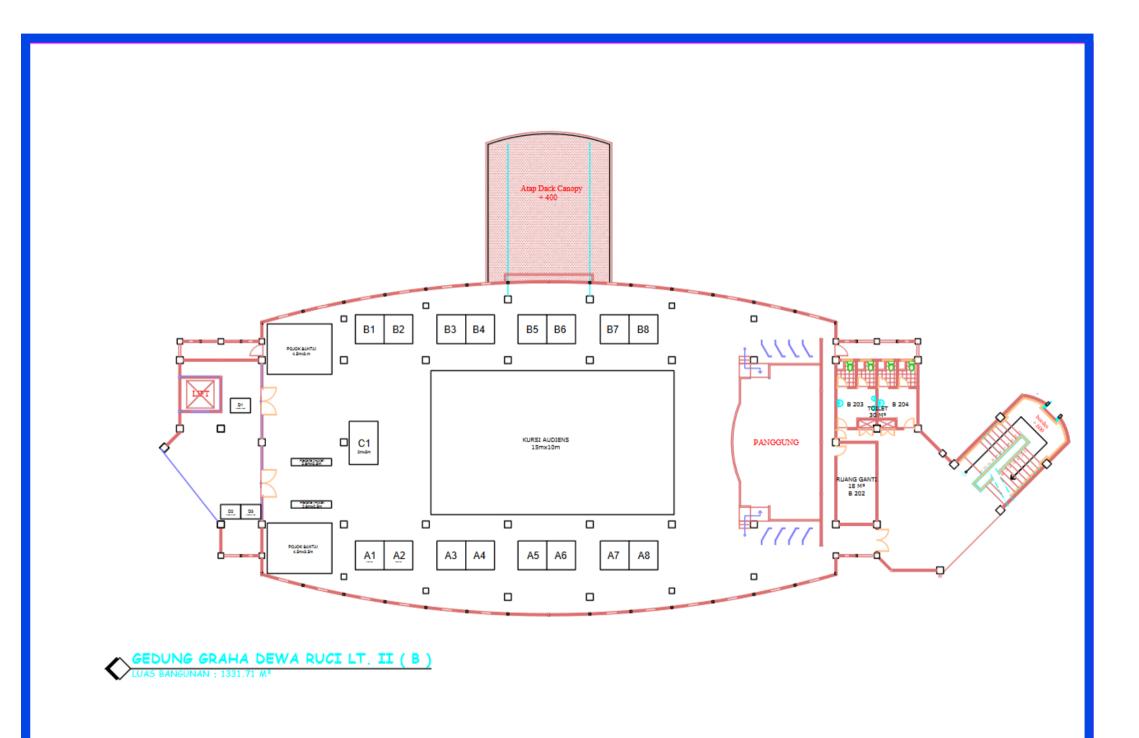

### WHERE

The Marine Industrial Expo will be held at Grha Dewaruci, which is located in the campus area of Shipbuilding Institute of Polytechnic Surabaya.

# **BOOTH INFORMATION**

### 1. BOOTH FACILITY: (3 X 2)