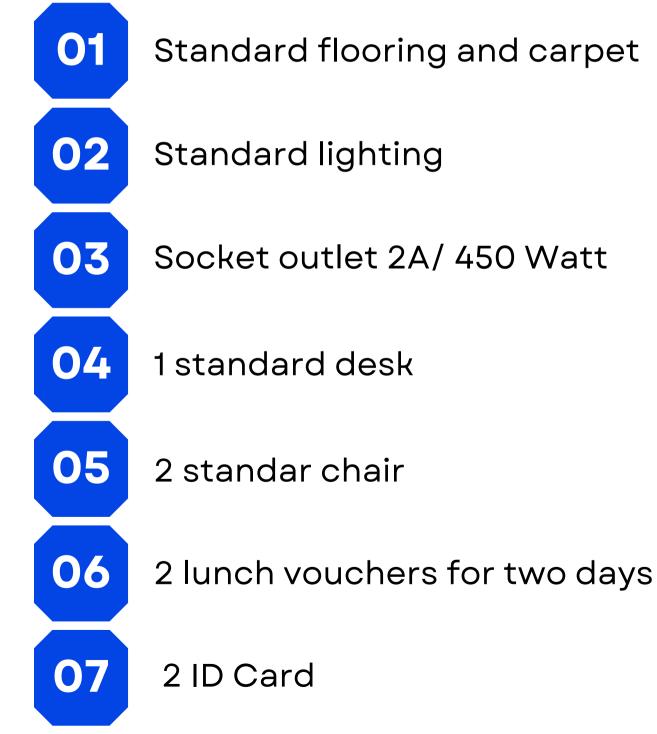

exhibition will be held for two days with a total of 15 booths will not only showcase the latest technology, but also provide networking opportunities. By putting all the shows together, it will be deliver a synergistic effort among the industries to attract an event bigger participation for both exhibitors

### WHERE

The Marine Industrial Expo will be held at Grha Dewaruci, which is located in the campus area of Shipbuilding Institute of Polytechnic Surabaya.







## **DETAIL EVENT SCHEDULE MIE**



Marine Industrial Expo and National Seminar "The Power of Growth Mindset"

Meet professionals who will help you seeking for the most relevant and innovative solutions regarding the smart cities sector.



### **OPEN TO PUBLIC**



# **BOOTH INFORMATION**



### 1. BOOTH FACILITY: (3 X 2)







## **2. BOOTH PRICE**







## **ONLINE REGISTRATION BOOTH**

https://bit.ly/PendaftaranMarineIndustrialExpo2024

# **CONTACT PERSON**

Jafar : 082229348915

Ghesa : 081326315022







# "CALLING ALL CREATIVE MINDS! EXHIBIT YOUR COMPANY AND IDEAS AT OUR UPCOMING MARINE INDUSTRIAL EXPO."

www.ikatpk.ppns.org